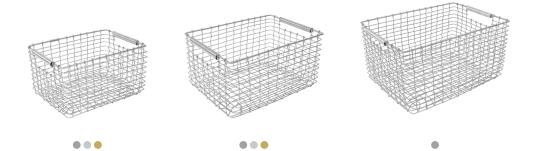

## KORBO RECTANGULAR SERIES

The rectangular series has been developed to utilize storage space even more, a true multipurpose storage solution for any room in the home. The rectangular shape with its straight, yet soft corners provide a functional and beautiful storage basket. The new design with two submerged handles gives a basket easy to store, lift and carry. Place it on the hat rack, in the bookshelf, in the linen closet or bring it out in to the garden! The Rectangular baskets are handwoven with the same unique technique as the original Classic 35, first woven in 1922. The unique design with a single handwoven wire, completely without weldings, is the reason why the Korbo baskets are so durable. There are simply no parts that can fall apart!

| MODEL   MATERIAL                           | RRP  | SIZE (CM) |
|--------------------------------------------|------|-----------|
| Rectangular 15L Galvanized                 | €87  | 32x23x16  |
| Rectangular 19L Galvanized                 | €95  | 36x27x19  |
| Rectangular 23L Galvanized                 | €99  | 44x33x23  |
| Rectangular 15L Acid proof stainless steel | €116 | 32x23x16  |
| Rectangular 19L Acid proof stainless steel | €148 | 36x27x19  |
| Rectangular 15L Brass                      | €160 | 32x23x16  |
| Rectangular 19L Brass                      | €180 | 36x27x19  |