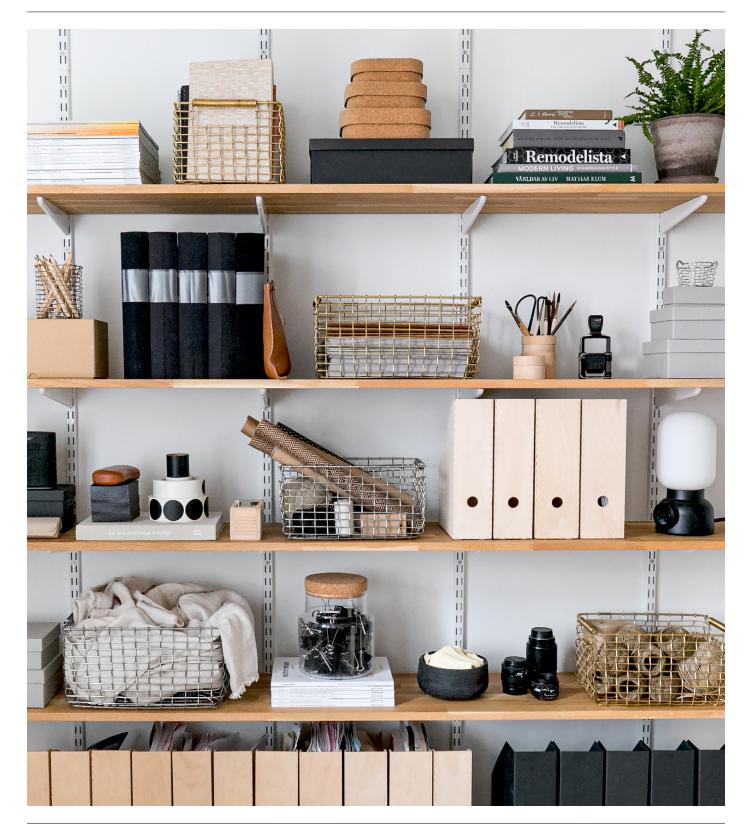

## KORBO RECTANGULAR SERIES

The rectangular series has been developed to utilize storage space even more, a true multipurpose storage solution for any room in the home. The rectangular shape with its straight, yet soft corners provide a functional and beautiful storage basket. The new design with two submerged handles gives a basket easy to store, lift and carry. Place it on the hat rack, in the bookshelf, in the linen closet or bring it out in to the garden! The Rectangular baskets are handwoven with the same unique technique as the original Classic 35, first woven in 1922. The unique design with a single handwoven wire, completely without weldings, is the reason why the Korbo baskets are so durable. There are simply no parts that can fall apart!

- The rectangular baskets have been under development for some time and eagerly awaited by our loyal customers. We have let the design grow gradually as the weavers have learnt to make the rectangular shape using the traditional weaving technique. The new series is a first step in the 100-year celebration of the unique basket technique in 2022. It's an exciting time ahead! – Sofia Knutsson, Sales and Marketing manager.